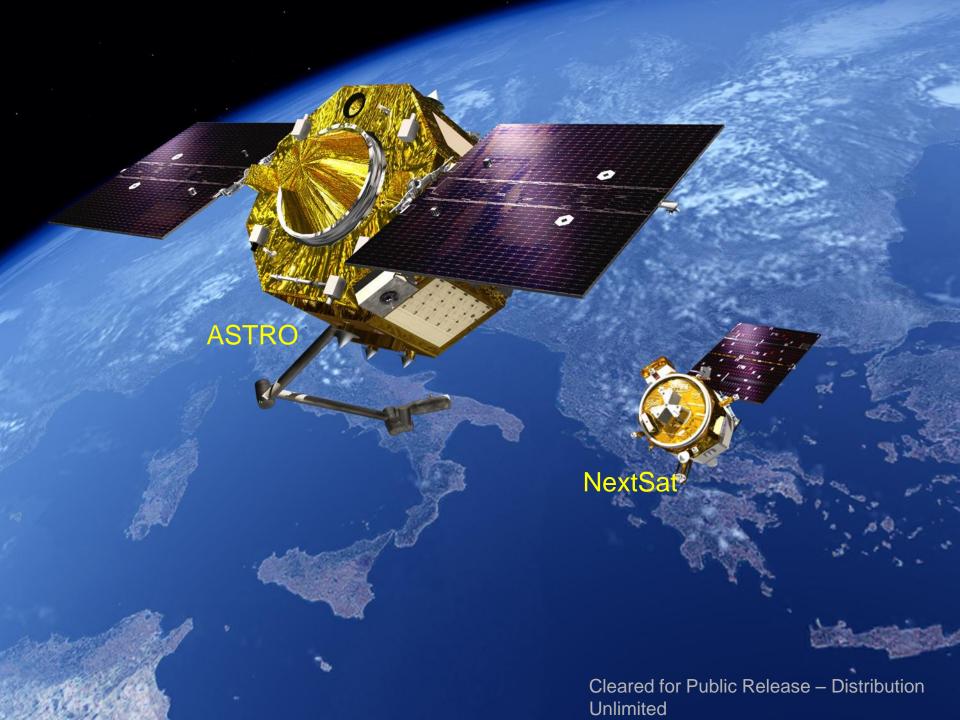

## On-Orbit Servicing System CONOPS

Architecture to Support Operations in Space