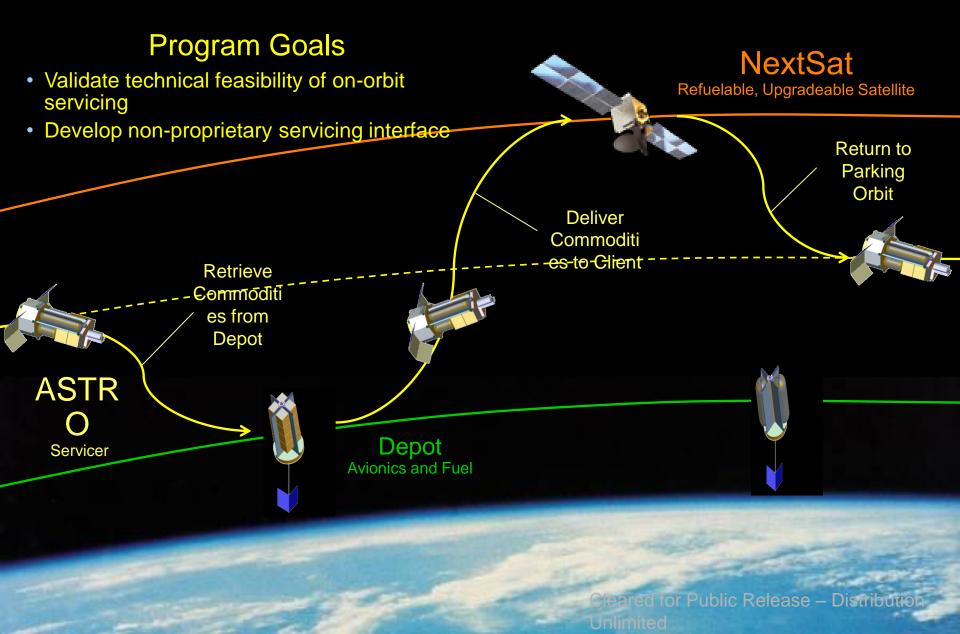

## On-Orbit Servicing System CONOPS

Architecture to Support Operations in Space