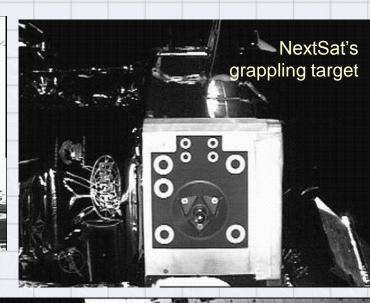

## Berthing NextSat

Separation Ring Eject

Battery ORU transferred to NextSat on 6 Apr

Separation Ring Eject

Cleared for Public Release – Distribution

STATIE AND