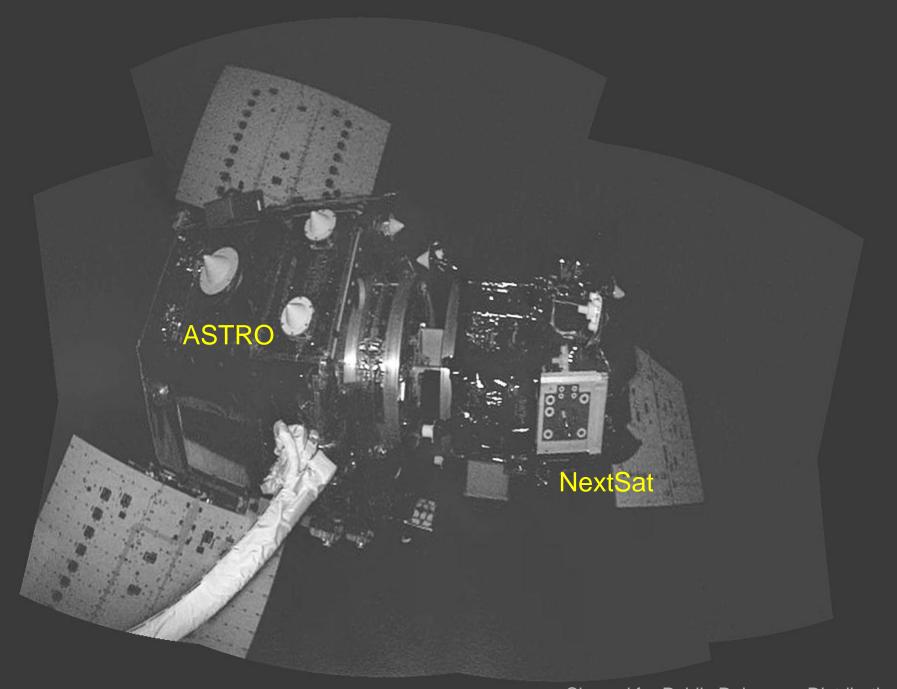

## Berthing NextSat

Separation Ring Eject

Battery ORU transferred to NextSat on 6 Apr

Separation Ring Eject

Cleared for Public Release – Distribution

STATIE AND